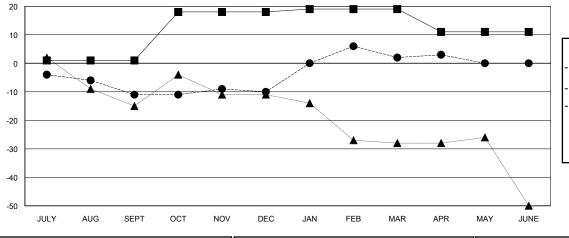

## LOCATION NEW ZEALAND

**GMT CA** 

| Clubs  RESULTS FOR 2017-2018 |               |           |               | Members               |                           |                         |                                              |
|------------------------------|---------------|-----------|---------------|-----------------------|---------------------------|-------------------------|----------------------------------------------|
|                              |               |           |               | RESULTS FOR 2017-2018 |                           |                         |                                              |
| QUARTER                      | NEW CLUB GOAL | NEW CLUBS | DROPPED CLUBS | QUARTER               | MEMBER GROWTH NET<br>GOAL | MEMBER GROWTH<br>ACTUAL | DROPPED MEMBERS ACTUAL (including transfers) |
| JULY/AUG/SEPT                | 0             | 0         | 1             | JULY/AUG/SEPT         | 1                         | 27                      | 37                                           |
| OCT/NOV/DEC                  | 1             | 0         | 0             | OCT/NOV/DEC           | 17                        | 25                      | 23                                           |
| JAN/FEB/MAR                  | 0             | 1         | 1             | JAN/FEB/MAR           | 1                         | 48                      | 27                                           |
| APR/MAY/JUNE                 | 0             | 0         | 0             | APR/MAY/JUNE          | -8                        | 18                      | 16                                           |